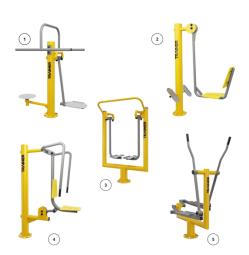

www.outdoor-gym.com

| VISUALIZATION |                       |      | * PRICE |
|---------------|-----------------------|------|---------|
|               | SINGLE PUSH CHAIR     | R01A | 1390€   |
|               | DOUBLE PUSH CHAIRS    | R01B | 2 250 € |
|               | SINGLE PULL CHAIR     | R02A | 1 390 € |
|               | DOUBLE PULL CHAIRS    | RO2B | 2 250 € |
|               | SINGLE SURFER         | R03A | 1 020 € |
|               | DOUBLE SURFER         | R03B | 1 280 € |
|               | AIR WALKER            | R04  | 1 170 € |
|               | SINGLE LEG STRETCHER  | R05A | 1 270 € |
|               | DOUBLE LEG STRRETCHER | R05B | 1 885 € |
|               | SINGLE TWISTER        | R08A | 970 €   |

| VISUALIZATION | DEVICE NAM           | IE . | * PRICE |
|---------------|----------------------|------|---------|
|               | DOUBLE TWISTER       | R08B | 1 170 € |
|               | TRIPLE TWISTER       | R08C | 1360€   |
|               | CROSSTRAINER         | R11  | 1 280 € |
|               | RIDER                | R15  | 1 120 € |
|               | SINGLE TAI CHI WHEEL | R18A | 995 €   |
|               | DOUBLE TAI CHI WHEEL | R18B | 1 245 € |
|               | SINGLE ARM WHEEL     | R19A | 1 025 € |
|               | DOUBLE ARM WHEEL     | R19B | 1 275 € |
|               | PULL BENCH           | R20  | 1850€   |
|               | SINGLE STEPPER       | R21A | 1300€   |

| VISUALIZATION |                            |      | * PRICE |
|---------------|----------------------------|------|---------|
|               | DOUBLE STEPPER             | R21B | 1 550 € |
|               | SINGLE SKI WALKING         | R22A | 1 175 € |
|               | DOUBLE SKI WALKING         | R22B | 1375 €  |
|               | SINGLE ADDUCTOR & ABDUCTOR | R24A | 1 130 € |
| H             | BICYCLE                    | R25  | 950 €   |
| T.            | BICYCLE                    | R25S | 1 040 € |
|               | EXERCISING BARS            | R30  | 890 €   |
| T.            | ROWER                      | R31  | 1 120 € |
|               | ARM LIFT TRAINER           | R50  | 1 290 € |
| 1             | LEG LIFTER                 | R51  | 1 170 € |

| VISUALIZATION | DEVICE NAME                                |     | * PRICE |
|---------------|--------------------------------------------|-----|---------|
|               | COORDINATOR                                | R52 | 890 €   |
|               | TREADMILL                                  | R54 | 2 750 € |
|               | PUSH & PULL CHAIRS                         | M01 | 2 255 € |
|               | VERTICAL MASSAGER &<br>HORIZONTAL MASSAGER | M02 | 1 490 € |
| Oct 1         | TAI CHI & ARM WHEEL                        | M03 | 1300€   |
|               | TWISTER & SURFER                           | M04 | 1 200 € |
|               | ABDUCTOR & STEPPER                         | M07 | 1 480 € |
|               | SURFER + AIR WALKER +<br>TWISTER           | M15 | 2 150 € |
|               | STEPPER + AIR WALKER + ADDUCTOR            | M16 | 2 390 € |
|               | AIR WALKER DOUBLE                          | M20 | 2 050 € |