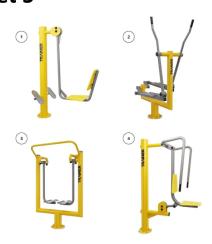

www.outdoor-gym.com

| VISUALIZATION |                       |      | * PRICE |
|---------------|-----------------------|------|---------|
|               | SINGLE PUSH CHAIR     | R01A | 1390€   |
|               | DOUBLE PUSH CHAIRS    | R01B | 2 250 € |
|               | SINGLE PULL CHAIR     | R02A | 1 390 € |
|               | DOUBLE PULL CHAIRS    | RO2B | 2 250 € |
|               | SINGLE SURFER         | R03A | 1 020 € |
|               | DOUBLE SURFER         | R03B | 1 280 € |
|               | AIR WALKER            | R04  | 1 170 € |
|               | SINGLE LEG STRETCHER  | R05A | 1 270 € |
|               | DOUBLE LEG STRRETCHER | R05B | 1 885 € |
|               | SINGLE TWISTER        | R08A | 970 €   |

| VISUALIZATION | DEVICE NAM           | IE . | * PRICE |
|---------------|----------------------|------|---------|
|               | DOUBLE TWISTER       | R08B | 1 170 € |
|               | TRIPLE TWISTER       | R08C | 1360€   |
|               | CROSSTRAINER         | R11  | 1 280 € |
|               | RIDER                | R15  | 1 120 € |
|               | SINGLE TAI CHI WHEEL | R18A | 995 €   |
|               | DOUBLE TAI CHI WHEEL | R18B | 1 245 € |
|               | SINGLE ARM WHEEL     | R19A | 1 025 € |
|               | DOUBLE ARM WHEEL     | R19B | 1 275 € |
|               | PULL BENCH           | R20  | 1850€   |
|               | SINGLE STEPPER       | R21A | 1300€   |

| VISUALIZATION |                            |      | * PRICE |
|---------------|----------------------------|------|---------|
|               | DOUBLE STEPPER             | R21B | 1 550 € |
|               | SINGLE SKI WALKING         | R22A | 1 175 € |
|               | DOUBLE SKI WALKING         | R22B | 1375 €  |
|               | SINGLE ADDUCTOR & ABDUCTOR | R24A | 1 130 € |
| H             | BICYCLE                    | R25  | 950 €   |
| T.            | BICYCLE                    | R25S | 1 040 € |
|               | EXERCISING BARS            | R30  | 890 €   |
| T.            | ROWER                      | R31  | 1 120 € |
|               | ARM LIFT TRAINER           | R50  | 1 290 € |
| 1             | LEG LIFTER                 | R51  | 1 170 € |