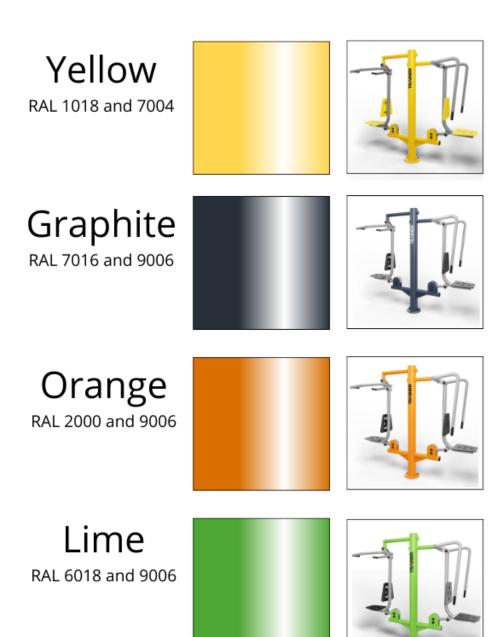

# **COLOURS**

Our standard colours are:

It is possible to change the colour for any from RAL palette for an additional charge.

| VISUALIZATION | DEVICE NAME      |         | * PRICE |
|---------------|------------------|---------|---------|
|               | PUSH CHAIR       | D01     | 1 050 € |
|               | PULL CHAIR       | D02     | 1 050 € |
|               | SURFER           | D03     | 840 €   |
|               | AIR WALKER       | D04     | 1 170 € |
|               | LEG STRETCHER    | D05     | 1160 €  |
|               | BUTTERFLY        | D06R+SZ | 1 545 € |
|               | BUTTERFLY REWERS | D07R+SZ | 1 545 € |
|               | TWISTER          | D08     | 570 €   |
|               | BENCH            | D10     | 580 €   |
|               | CROSSTRAINER     | D11     | 1 240 € |

### \*\* MATERIALS AND PRODUCTION

The devices were made of high quality welding steel. Bent components were made of S355 seamless steel, and straight components - of S235 steel. In order to ensure high corrosion protection, the devices are shot blasted at a high pressure, zinc galvanizing, and powder painted two times. The first layer consists of high quality zinc coating, whereas the second layer is polyester paint resistant to variable weather conditions. Seats made of HDPE and treads made of aluminum. Colours of the devices in the yellow and grey standard (RAL: 1018 and 7004).