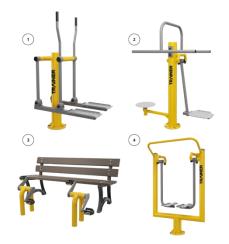

# **COLOURS**

Our standard colours are:

It is possible to change the colour for any from RAL palette for an additional charge.

| VISUALIZATION | DEVICE NAME      |         | * PRICE |
|---------------|------------------|---------|---------|
|               | PUSH CHAIR       | D01     | 1 050 € |
|               | PULL CHAIR       | D02     | 1 050 € |
|               | SURFER           | D03     | 840 €   |
|               | AIR WALKER       | D04     | 1 170 € |
|               | LEG STRETCHER    | D05     | 1160 €  |
|               | BUTTERFLY        | D06R+SZ | 1 545 € |
|               | BUTTERFLY REWERS | D07R+SZ | 1 545 € |
|               | TWISTER          | D08     | 570 €   |
|               | BENCH            | D10     | 580 €   |
|               | CROSSTRAINER     | D11     | 1 240 € |

| VISUALIZATION | DEVICE NAME         |     | * PRICE |
|---------------|---------------------|-----|---------|
|               | VERTICAL MASSAGER   | D12 | 840 €   |
|               | HORIZONTAL MASSAGER | D13 | 1 060 € |
|               | BACK EXTENSORS      | D14 | 525 €   |
|               | RIDER               | D15 | 1 060 € |
|               | PULL-UP BRACKET     | D16 | 430 €   |
|               | TAI CHI WHEEL       | D18 | 890 €   |
|               | ARM WHEEL           | D19 | 925 €   |
|               | PULL BENCH          | D20 | 1 350 € |
|               | STEPPER             | D21 | 1 230 € |
|               | SKI WALKING         | D22 | 1 240 € |

| VISUALIZATION        | DEVICE NAME            |         | * PRICE |
|----------------------|------------------------|---------|---------|
|                      | ADDUCTOR & ABDUCTOR    | D24     | 990 €   |
| Towns and the second | BICYCLE                | D25     | 930 €   |
| W.                   | BICYCLE                | D25S    | 1 070 € |
|                      | RAISING LEG            | D28     | 530 €   |
|                      | LADDER                 | D29     | 420 €   |
|                      | EXERSING BARS          | D30     | 480 €   |
|                      | ROWER                  | D31     | 1 070 € |
|                      | ARM LIFT TRAINER       | D50     | 1 220 € |
|                      | LEG LIFTER             | D51     | 1 190 € |
|                      | INTEGRATION PUSH CHAIR | D01R+SI | 1500€   |