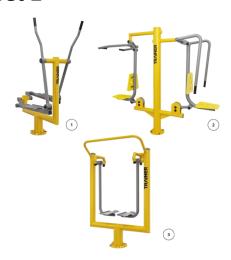

www.outdoor-gym.com

| VISUALIZATION |                       |      | * PRICE |
|---------------|-----------------------|------|---------|
|               | SINGLE PUSH CHAIR     | R01A | 1390€   |
|               | DOUBLE PUSH CHAIRS    | R01B | 2 250 € |
|               | SINGLE PULL CHAIR     | R02A | 1 390 € |
|               | DOUBLE PULL CHAIRS    | RO2B | 2 250 € |
|               | SINGLE SURFER         | R03A | 1 020 € |
|               | DOUBLE SURFER         | R03B | 1 280 € |
|               | AIR WALKER            | R04  | 1 170 € |
|               | SINGLE LEG STRETCHER  | R05A | 1 270 € |
|               | DOUBLE LEG STRRETCHER | R05B | 1 885 € |
|               | SINGLE TWISTER        | R08A | 970 €   |

| VISUALIZATION | DEVICE NAM           | IE . | * PRICE |
|---------------|----------------------|------|---------|
|               | DOUBLE TWISTER       | R08B | 1 170 € |
|               | TRIPLE TWISTER       | R08C | 1360€   |
|               | CROSSTRAINER         | R11  | 1 280 € |
|               | RIDER                | R15  | 1 120 € |
|               | SINGLE TAI CHI WHEEL | R18A | 995 €   |
|               | DOUBLE TAI CHI WHEEL | R18B | 1 245 € |
|               | SINGLE ARM WHEEL     | R19A | 1 025 € |
|               | DOUBLE ARM WHEEL     | R19B | 1 275 € |
|               | PULL BENCH           | R20  | 1850€   |
|               | SINGLE STEPPER       | R21A | 1300€   |

| VISUALIZATION |                            |      | * PRICE |
|---------------|----------------------------|------|---------|
|               | DOUBLE STEPPER             | R21B | 1 550 € |
|               | SINGLE SKI WALKING         | R22A | 1 175 € |
|               | DOUBLE SKI WALKING         | R22B | 1375 €  |
|               | SINGLE ADDUCTOR & ABDUCTOR | R24A | 1 130 € |
| H             | BICYCLE                    | R25  | 950 €   |
| T.            | BICYCLE                    | R25S | 1 040 € |
|               | EXERCISING BARS            | R30  | 890 €   |
| T.            | ROWER                      | R31  | 1 120 € |
|               | ARM LIFT TRAINER           | R50  | 1 290 € |
| 1             | LEG LIFTER                 | R51  | 1 170 € |