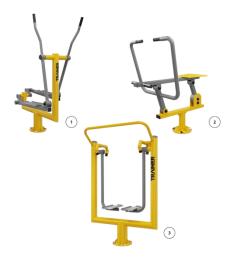

**OUTDOORSTART** 

**OUTDOORFIT** 

**OUTDOORDISABLED** 

STREET WORKOUT

STREET NINJA

OUTDOOR STEEL 4 FIT

**OUTDOORSETS** 

Price List 2025

www.outdoor-gym.com

| VISUALIZATION |                       |      | * PRICE |
|---------------|-----------------------|------|---------|
|               | SINGLE PUSH CHAIR     | R01A | 1390€   |
|               | DOUBLE PUSH CHAIRS    | R01B | 2 250 € |
|               | SINGLE PULL CHAIR     | R02A | 1 390 € |
|               | DOUBLE PULL CHAIRS    | RO2B | 2 250 € |
|               | SINGLE SURFER         | R03A | 1 020 € |
|               | DOUBLE SURFER         | R03B | 1 280 € |
|               | AIR WALKER            | R04  | 1 170 € |
|               | SINGLE LEG STRETCHER  | R05A | 1 270 € |
|               | DOUBLE LEG STRRETCHER | R05B | 1 885 € |
|               | SINGLE TWISTER        | R08A | 970 €   |

| VISUALIZATION | DEVICE NAM           | IE . | * PRICE |
|---------------|----------------------|------|---------|
|               | DOUBLE TWISTER       | R08B | 1 170 € |
|               | TRIPLE TWISTER       | R08C | 1360€   |
|               | CROSSTRAINER         | R11  | 1 280 € |
|               | RIDER                | R15  | 1 120 € |
|               | SINGLE TAI CHI WHEEL | R18A | 995 €   |
|               | DOUBLE TAI CHI WHEEL | R18B | 1 245 € |
|               | SINGLE ARM WHEEL     | R19A | 1 025 € |
|               | DOUBLE ARM WHEEL     | R19B | 1 275 € |
|               | PULL BENCH           | R20  | 1850€   |
|               | SINGLE STEPPER       | R21A | 1300€   |