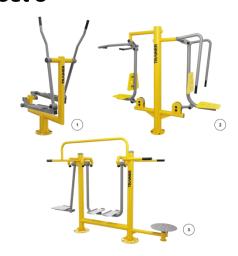

# **COLOURS**

Our standard colours are:

It is possible to change the colour for any from RAL palette for an additional charge.

| VISUALIZATION | DEVICE NAME      |         | * PRICE |
|---------------|------------------|---------|---------|
|               | PUSH CHAIR       | D01     | 1 050 € |
|               | PULL CHAIR       | D02     | 1 050 € |
|               | SURFER           | D03     | 840 €   |
|               | AIR WALKER       | D04     | 1 170 € |
|               | LEG STRETCHER    | D05     | 1160 €  |
|               | BUTTERFLY        | D06R+SZ | 1 545 € |
|               | BUTTERFLY REWERS | D07R+SZ | 1 545 € |
|               | TWISTER          | D08     | 570 €   |
|               | BENCH            | D10     | 580 €   |
|               | CROSSTRAINER     | D11     | 1 240 € |

| VISUALIZATION | DEVICE NAME         |     | * PRICE |
|---------------|---------------------|-----|---------|
|               | VERTICAL MASSAGER   | D12 | 840 €   |
|               | HORIZONTAL MASSAGER | D13 | 1 060 € |
|               | BACK EXTENSORS      | D14 | 525 €   |
|               | RIDER               | D15 | 1 060 € |
|               | PULL-UP BRACKET     | D16 | 430 €   |
|               | TAI CHI WHEEL       | D18 | 890 €   |
|               | ARM WHEEL           | D19 | 925 €   |
|               | PULL BENCH          | D20 | 1 350 € |
|               | STEPPER             | D21 | 1 230 € |
|               | SKI WALKING         | D22 | 1 240 € |

| VISUALIZATION        | DEVICE NAME            |         | * PRICE |
|----------------------|------------------------|---------|---------|
|                      | ADDUCTOR & ABDUCTOR    | D24     | 990 €   |
| Towns and the second | BICYCLE                | D25     | 930 €   |
| W.                   | BICYCLE                | D25S    | 1 070 € |
|                      | RAISING LEG            | D28     | 530 €   |
|                      | LADDER                 | D29     | 420 €   |
|                      | EXERSING BARS          | D30     | 480 €   |
|                      | ROWER                  | D31     | 1 070 € |
|                      | ARM LIFT TRAINER       | D50     | 1 220 € |
|                      | LEG LIFTER             | D51     | 1 190 € |
|                      | INTEGRATION PUSH CHAIR | D01R+SI | 1500€   |